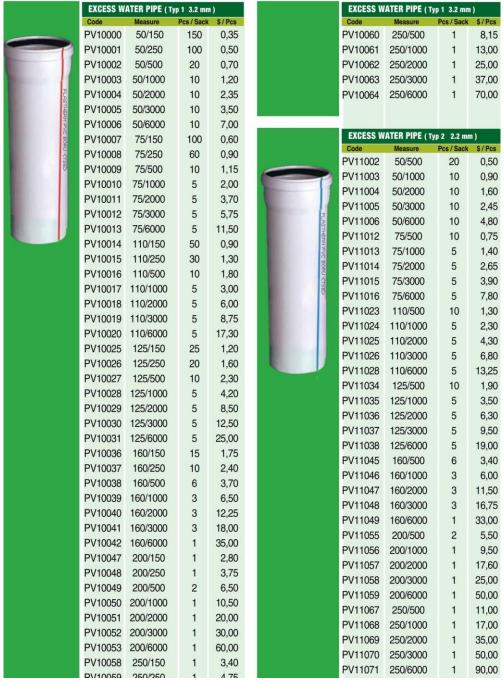

## **PVC and PPRC Pipes and Fitting**

# **PVC Pipes and Fittings**Wide range of PVC pipes and fittings for water systems and other uses.

**PVC Door and Window Profiles**Door and windows profiles for buildings.

We assure and confirm that all PPR-C Fittings have been produced by PN20-PN25