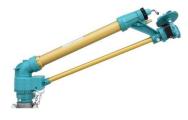

Sprinkler distributes its products to 200 points in Turkey and exports them to about 54 countries.

Range of Yüzüak irrigation guns is consisted of 19 models with body angles between 18 – 43 degrees in different sizes and properties. As to the traveling irrigators, Yüzüak provides service to our customers with 13 versions.

The company manufactures their products in its modern facility in Kirklareli - Turkey according to international standards and regulations. All products are manufactured in fully automated CNC machines and tested with water.

#### Impact Type Sprinkler

The range of sprinkler varies from 9 metres to 45 metres. These sprinklers work with water impact.



#### **Industrial Sprinkler**

Gear type sprinkler for industrial irrigation use. Range of shooting up to 65 metres.



#### **Irriforce Irrigation**

Wide range of traveller rainguns for agricultural or specific use.







## Price List – Impact Type Sprinkler - 1

# 40% Discount on Below List Price EXW Istanbul Price

| Product Code | Istanbul Africa WW                                                                                                                                                                                     | vw.istanbulafrica.com | List Price<br>USD | List Price<br>EURO | Euro Pallet<br>Capacity<br>(100x120x175H) |
|--------------|--------------------------------------------------------------------------------------------------------------------------------------------------------------------------------------------------------|-----------------------|-------------------|-------