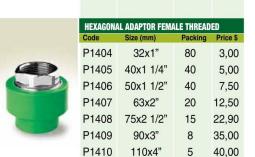

125x5"

50,00

| HEXAGUN | AL AVAPIUK MA | LE INKEAU | ED       |
|---------|---------------|-----------|----------|
| Code    | Size (mm)     | Packing   | Price \$ |
| P1604   | 32x1"         | 80        | 4,00     |
| P1605   | 40x1 1/4"     | 40        | 7,50     |
| P1606   | 50x1 1/2"     | 32        | 10,00    |
| P1607   | 63x2"         | 16        | 14,00    |
| P1608   | 75x2 1/2"     | 12        | 23,00    |
| P1609   | 90x3"         | 8         | 40,00    |
| P1610   | 110x4"        | 5         | 50,00    |
| P1611   | 125x5"        | 2         | 70,00    |
|         |               |           |          |