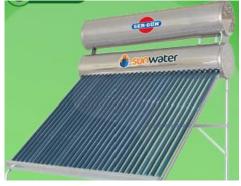

r heaters.



#### **Water Purifiers**

Wide range of shower mixers and bahtroom accessories.







## Price List – Open Loop Solar Heating System

Servak galvanized solar water heater is an open loop system with vacuum tubes. Water circulates naturally through this system.

Servac galvanized solar thermal systems may be used at extremely hot and cold weathers. It is suitable to use where temperature goes below zero degrees, even without the need of a solar liquid.

Polyurethane isolation is standard with Servac galvanized solar water heaters. Inner tanks are galvanized, outer tanks are special electrostatic powder painted galvanized and inner surfaces of tanks are made of food grade epoxy coated steel sheets. Copper alloy selective surface vacuum tubes are standard with these systems





#### **Factory Price**

| Model      | Number of Vacuum Tubes | Hot Water Capacity | Unit Price |
|------------|------------------------|--------------------|------------|
| Servak 14G | 14                     | 110L               | \$155      |
| Servak 18G | 18                     | 180L               | \$185      |
| Servak 24G | 24                     | 180L               | \$200      |
| Servak 30G | 30                     | 250L               | \$240      |





## **Price List – Closed Loop Solar Heating System**

Serkap is a closed loop solar water heating system. A special solar liquid that heats water indirectly and prevents the system from freezing circulates through collectors.

Serkap closed loop solar water heater is suitable for hot-cold areas with really dirty or hard wat