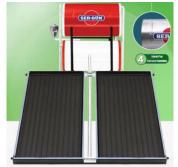

nationwide organized service network system and a fleet of 335 vehicles to meet the increasing demand.

SER-GÜN increased production capacity with expert engineers and 635 employees. SER-GÜN will achieve a total of 75,000m² production area after construction of 26,000m² factory at Antalya Organized Industrial Zone and 15,000 m² factory in Adana is complete.

SER-GÜN Solar Energy Systems Company manufactures its products according to TS EN ISO 9001:2008 Quality Management System criteria. Its Production-Sales-Installation-After Sale Services are conformed to ISO 14001:2004 Environment Management System and applies to OHSAS 18001:2007 / ELOT 1801:2002 Management System for occupational health and safety.

Solar Water Heating Systems Closed Loop and Open Loop galvanized solar water heaters.



#### **Water Purifiers**

Wide range of shower mixers and bahtroom accessories.







## Price List – Open Loop Solar Heating System

Servak galvanized solar water heater is an open loop system with vacuum tubes. Water circulates naturally through this system.

Servac galvanized solar thermal systems may be used at extremely hot and cold weathers. It is suitable to use where temperature goes below zero degrees, even without the need of a solar liquid.

Polyurethane isolation is standard with Servac galvanized solar water heaters. Inner tanks are galvanized, outer tanks are special electrostatic powder painted galvanized and inner surfaces of tanks are made of food grade epoxy coated steel sheets. Copper alloy selective surface vacuum tubes are standard with these systems





#### **Fac