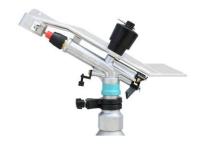

*About Yüzüak**

Yüzüak Sprinkler company was established by Mr Mehmet Yüzüak in 1968 in Western part of Turkey. Yüzüak Sprinkler distributes its products to 200 points in Turkey and exports them to about 54 countries.

Range of Yüzüak irrigation guns is consisted of 19 models with body angles between 18 – 43 degrees in different sizes and properties. As to the traveling irrigators, Yüzüak provides service to our customers with 13 versions.

The company manufactures their products in its modern facility in Kirklareli - Turkey according to international standards and regulations. All products are manufactured in fully automated CNC machines and tested with water.

#### Impact Type Sprinkler

The range of sprinkler varies from 9 metres to 45 metres. These sprinklers work with water impact.



#### **Industrial Sprinkler**

Gear type sprinkler for industrial irrigation use. Range of shooting up to 65 metres.



#### **Irriforce Irrigation**

Wide range of traveller rainguns for agricultural or specific use.







## Price List – Impact Type Sprinkler - 1

# 40% Discount on Below List Price EXW Istanbul Price

| Product Code | Istanbul Africa WW                                                                                                                                                                                     | vw.istanbulafrica.com | List Price<br>USD | List Price<br>EURO | Euro Pallet<br>Capacity<br>(100x120x175H) |
|--------------|------------------------------------------------------------------------------------------------------------------------------------