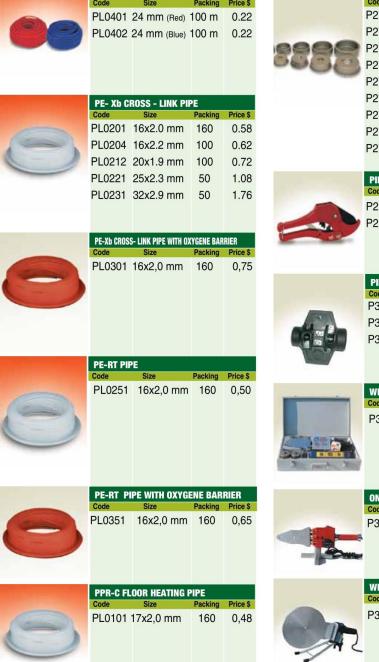

## **PVC and PPRC Pipes and Fitting**

#### PPRC Pipes and Fittings High quality PPRC pipes and fittings in European Union standards.

# **PVC Pipes and Fittings**Wide range of PVC pipes and fittings for water systems and other uses.

**PVC Door and Window Profiles**Door and windows profiles for buildings.

We assure and confirm that all PPR-C Fittings have been produced by PN20-PN25

- 1. Guarantee period of 50 years.
- 2. The pipe and fittings are produced in conformity with the standart BDS EN ISO 15874.
- 3. Certificate of conformity No.:005 NSIOSSP-217 of NIISM.
- 4. Excellent quality control, durability and high temperature tests.
- 5. Our products are produced under the regular control of experts.
- 6. Pollution durability.
- 7. They don't change the taste, color or smell of the water.
- 8. The products are not voluminous and are transported easily.

## 40% Discount on Below List Price EXW Istanbul Price

**SOCKET, EQUAL** 

20 mm

P0201

## Price List – PPRC Pipes and Fittings – 2

## 40% Discount on Below List Price EXW Istanbul Price

0,08

Packing

500

TEE 90° REDUCING

## Price List – PPRC Pipes and Fittings – 3

# 40% Discount on Below List Price EXW Istanbul Price

| Code  | Size (mm) | Packing | Price \$ |
|-------|-----------|---------|----------|
| P0900 | 20x25x20  | 160     | 0,18     |
| P0901 | 25x20x20  | 160     | 0,18     |
| P0902 | 25x25x20  | 160     | 0,18     |
| P0903 | 25x20x25  | 160     | 0,18     |
| P0932 | 25x32x25  | 100     | 0,33     |
| P0904 | 32x25x32  | 100     | 0,35     |
| P0905 | 32x20x32  | 100     | 0,35     |
| P0906 | 32x20x20  | 100     | 0,33     |
| P0907 | 32x25x25  | 100     | 0,33     |
| P0908 | 32x25x20  | 100     | 0,33     |
| P0909 | 32x20x25  | 100     | 0,33     |
| P0910 | 32x32x20  | 100     | 0,35     |
| P0911 | 32x32x25  | 100     | 0,23     |
| P0946 | 32x40x32  | 50      | 1,40     |
| P0945 | 32x50x32  | 50      | 1,45     |
| P0955 | 40x25x32  | 50      | 0,52     |
| P0912 | 40x20x40  | 50      | 0,52     |
| P0913 | 40x25x40  | 50      | 0,52     |
| P0914 | 40x32x40  | 50      | 0,55     |
| P0956 | 40x50x40  | 40      | 1,45     |
| P0915 | 50x20x50  | 30      | 1,20     |
| P0916 | 50x25x50  | 30      | 1,20     |
| P0917 | 50x32x50  | 30      | 1,25     |
| P0918 | 50x40x50  | 30      | 1,30     |
| P0965 | 50x50x32  | 30      | 1,45     |
| P0966 | 50x50x40  | 30      | 1,47     |
| P0967 | 50x32x32  | 32      | 1,25     |
| P0972 | 50x32x40  | 32      | 1,30     |
| P0968 | 50x40x32  | 32      | 1,45     |
| P0969 | 50x40x40  | 32      | 1,45     |
| P0919 | 63x20x63  | 20      | 2,10     |
| P0920 | 63x25x63  | 20      | 2,15     |
| P0921 | 63x32x63  | 20      | 2,17     |
| P0922 | 63x40x63  | 20      | 2,20     |
| P0923 | 63x50x63  | 20      | 2,25     |
| P0924 | 75x20x75  | 10      | 4,40     |
| P0925 | 75x25x75  | 10      | 4,40     |
| P0926 | 75x32x75  | 10      | 4,40     |
| P0927 | 75x40x75  | 10      | 4,40     |
| P0928 | 75x50x75  | 10      | 4,50     |
| P0929 | 75x63x75  | 10      | 4,50     |
| P0937 | 90x32x90  | 5       | 7,00     |