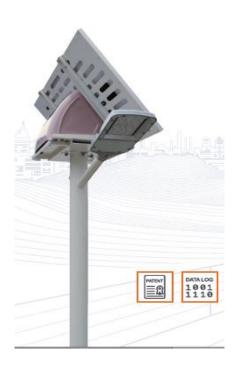

ure    | 3000K - 6000K                     | 3000K - 6000K                     |
| protection Class     | IP65                              | IP65                              |
| Battery              | Lithium                           | Lithium                           |
| Autonomy             | min. 2 days                       | min. 2 days                       |
| Working Temperature  | -20°C +60°C                       | -20°C +60°C                       |
| Pole Height          | 3.5 m                             | 4 m                               |
| Weight               | 23.0 kg                           | 24.4 kg                           |
| Price (EXW Istanbul) | \$870                             | \$960                             |





# ILKA Street Type Solar Lighting



ILKA Solar Lighting System is a suitable solution with its comprehensive configuration options for areas, parks, streets and highways that require high illumination.

Luminaire options between 30W-100W and pole heights ranging from 4m-9m are available.

| Model                | ILKA 400            | ILKA 600            |
|----------------------|---------------------|---------------------|
| Luminaire            | ROAD/ZONE 60° -120° | ROAD/ZONE 60° -120° |
| Lumen                | 6400 lm             | 9600 lm             |
| Color Temperature    | 3000 - 6000 K       | 3000K - 6000K       |
| protection Class     | IP65                | IP65                |
| Battery              | Lithium             | Lithium             |
| Autonomy             | min. 2 days         | min. 2 days