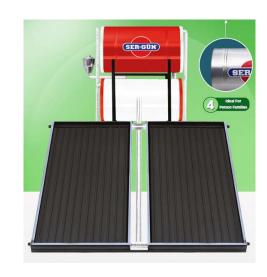

| \$155      |
| Servak 18G | 18                     | 180L               | \$185      |
| Servak 24G | 24                     | 180L               | \$200      |
| Servak 30G | 30                     | 250L               | \$240      |





## **Price List – Closed Loop Solar Heating System**

Serkap is a closed loop solar water heating system. A special solar liquid that heats water indirectly and prevents the system from freezing circulates through collectors.

Serkap closed loop solar water heater is suitable for hot-cold areas with really dirty or hard water. System never freezes even below 0°C, performs well and its performance remains same as First day after long years.

Aluminum collectors are standard, copper and selective collectors are optional with Serkap closed loop system.



#### **Factory Price**

| <b>Model</b>  | Number of Collectors | Hot Water Capacity | Unit Price |
|---------------|----------------------|--------------------|------------|
| Serkap KDG-2A | 2                    | 150L               | \$325      |
| Serkap KDG-3A | 3                    | 200L               | \$395      |





#### **Price List – Water Purifier**

Ser-Gün manufactures high-quality water treatment systems. Its product range includes open case and close case water purifiers.

The company uses its own filters or LG-branded filters in its products. You can order purifiers with pump or without pump.





#### **Open Water Purifier**

| Model        | Capacity   | Price |
|--------------|------------|-------|
| Without Pump | 3.2 Gallon | \$64  |
| With Pump    | 3.2 Gallon |