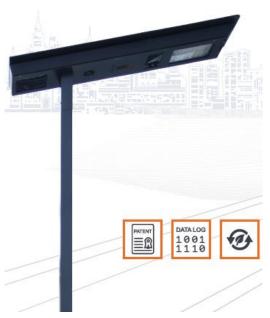

| 4800 lm                       |
| Color Temperature    | 3000K - 6000K                 | 3000K - 6000K                 |
| protection Class     | IP65                          | IP65                          |
| Battery              | Lithium                       | Lithium                       |
| Autonomy             | min. 2 days                   | min. 2 days                   |
| Working Temperature  | -20°C +60°C                   | -20°C +60°C                   |
| Pole Height          | 3 m                           | 3.5 m                         |
| Weight               | 21.1 kg                       | 22.4 kg                       |
| Price (EXW Istanbul) | \$780                         | \$870                         |





# REFA-T Solar Lighting for Walkways and Parks



REFA-T model, specifically designed for walking trails, parks and gardens, provides secure and smooth illumination at nights as well as in emergency cases such as power cuts, disasters and earthquakes.

System does not require cabling and trenching, also it provides simple plug-in solution with its aesthetic and portable structure

Luminaire options between 1600-5600 lumen and pole heights ranging from 3,5m - 4m are available.

| Model                | REFA T350                | REFA T400                |
|----------------------|--------------------------|--------------------------|
| Luminaire            | ROAD - asymmetrical 120° | ROAD - asymmetrical 120° |
| Lumen                | 4800 lm                  | 5600 lm                  |
| Color Temperature    | 3000K - 6000K