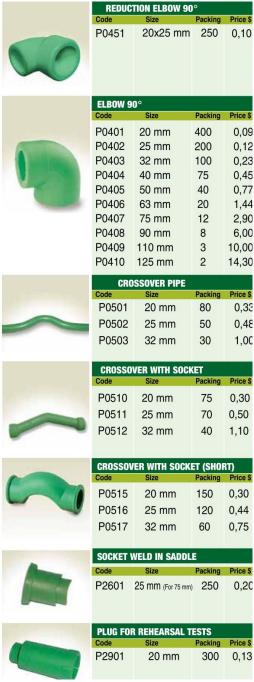

| ELBOW 45° |        |         |          |  |
|-----------|--------|---------|----------|--|
| Code      | Size   | Packing | Price \$ |  |
| P0701     | 20 mm  | 400     | 0,12     |  |
| P0702     | 25 mm  | 250     | 0,15     |  |
| P0703     | 32 mm  | 150     | 0,24     |  |
| P0704     | 40 mm  | 80      | 0,48     |  |
| P0705     | 50 mm  | 40      | 0,80     |  |
| P0706     | 63 mm  | 20      | 1,70     |  |
| P0707     | 75 mm  | 12      | 2,80     |  |
| P0708     | 90 mm  | 5       | 4,30     |  |
| P0709     | 110 mm | 3       | 8,00     |  |