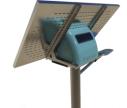

rapid entry into the industry by combining LED technology and solar energy in the aim of providing proper lighting solutions. Fipronet supplies cable-free reliable lighting appliances to the customer.

Besides its energy saving and zero carbon emission features, the product also provides various options to user with its IoT compatible structure. Light level adjustments can be made easily by automatic dimming and Bluetooth remote access features. Thus, the system allows to avoid light pollution.

Fipronet A.Ş. provides various outdoor lighting solutions by its different models.

#### **Solar Lighting for Parks**

Off-grid solar lighting system for parks, sidewalks and cycle paths.



#### **Street Type Solar Light**

Off-grid solar lighting system for highways, streets & city main roads.



# **Emergency Lighting System** with Battery Backup

On-grid lighting model and operates in the event of a power failure with battery backup.







# REFA-L Solar Lighting for Walkways and Parks



The model REFA-L, specifically designed for walking trails, parks and gardens, provides secure and smooth illumination at nights as well as in emergency cases such as power cuts, disasters and earthquakes.

System does not require cabling and trenching, also it provides simple plug-in solution with its aesthetic and portable structure.

Luminaire options between 1600-4800 lumen and pole heights ranging from 3m - 3,5m are available.

| Model                | REFA L300                     | REFA L350                     |
|----------------------|-------------------------------|-----------------