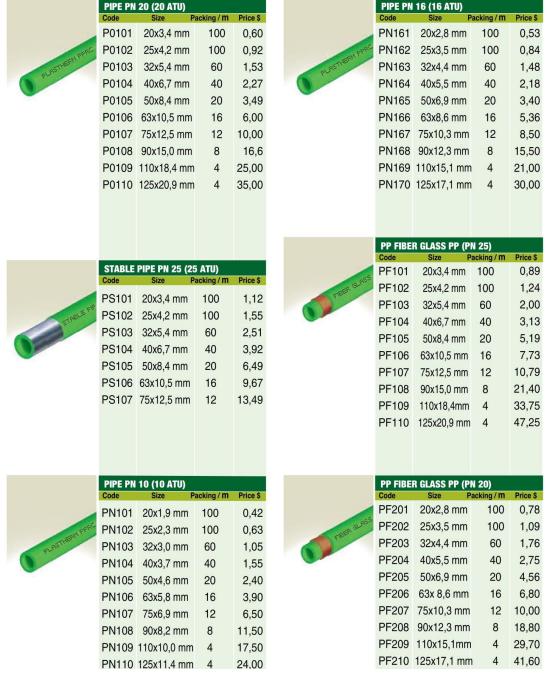

VC Pipes and Fittings**Wide range of PVC pipes and fittings for water systems and other uses.



**PVC Door and Window Profiles**Door and windows profiles for buildings.









We assure and confirm that all PPR-C Fittings have been produced by PN20-PN25

- 1. Guarantee period of 50 years.
- 2. The pipe and fittings are produced in conformity with the standart BDS EN ISO 15874.
- 3. Certificate of conformity No.:005 NSIOSSP-217 of NIISM.
- 4. Excellent quality control, durability and high temperature tests.
- 5. Our products are produced under the regular control of experts.
- 6. Pollution durability.
- 7. They don't change the taste, color or smell of the water.
- 8. The products are not voluminous and are transported easily.





## 40% Discount on Below List Price EXW Istanbul Price





**SOCKET, EQUAL** 

20 mm

P0201



## Price List – PPRC Pipes and Fittings – 2

## 40% Discount on Below List Price EXW Istanbul Price

0,08

Packing

500







TEE 90° REDUCING



## Price List – PPRC Pipes and Fittings – 3

# 40% Discount on Below List Price EXW Istanbul Price



| Code  | Size (mm) | Packing | Price \$ |
|-------|-----------|---------|----------|
| P0900 | 20x25x20  | 160     | 0,18     |
| P0901 | 25x20x20  | 160     | 0,18     |
| P0902 | 25x25x20  | 160     | 0,18     |
| P0903 | 25x20x25  | 160     | 0,18     |
| P0932 | 25x32x25  | 100     | 0,33     |
| P0904 | 32x25x32  | 100     | 0,35     |
| P0905 | 32x20x32  | 100     | 0,35     |
| P0906 | 32x20x20  | 100     | 0,33     |
| P0907 | 32x25x25  | 100     | 0,33     |
| P0908 | 32x25x20  | 100     | 0,33