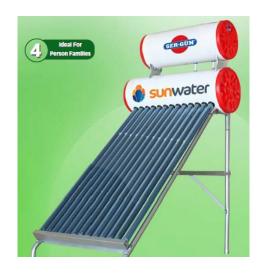

ter heaters.



#### **Water Purifiers**

Wide range of shower mixers and bahtroom accessories.







## Price List – Open Loop Solar Heating System

Servak galvanized solar water heater is an open loop system with vacuum tubes. Water circulates naturally through this system.

Servac galvanized solar thermal systems may be used at extremely hot and cold weathers. It is suitable to use where temperature goes below zero degrees, even without the need of a solar liquid.

Polyurethane isolation is standard with Servac galvanized solar water heaters. Inner tanks are galvanized, outer tanks are special electrostatic powder painted galvanized and inner surfaces of tanks are made of food grade epoxy coated steel sheets. Copper alloy selective surface vacuum tubes are standard with these systems





#### **Factory Price**

| Model      | Number of Vacuum Tubes | Hot Water Capacity | Unit Price |
|------------|------------------------|--------------------|------------|
| Servak 14G | 14                     | 110L               | \$155      |
| Servak 18G | 18                     | 180L               | \$185      |
| Servak 24G | 24                     | 180L               | \$200      |
| Servak 30G | 30                     | 250L               | \$240      |





## **Price List – Closed Loop Solar Heating System**

Serkap is a closed loop solar water heating system. A special solar liquid that heats water indirectly and prevents the system from freezing circulates through collectors.

Serkap closed loop solar water heater is suitable for hot-cold areas with really dirty or hard w