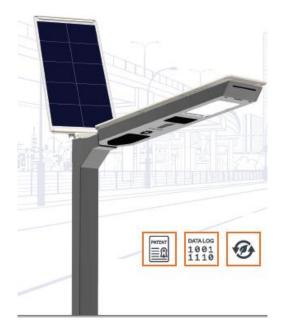

OAD - asymmetrical 120° | ROAD - asymmetrical 120° |
| Lumen                | 4800 lm                  | 5600 lm                  |
| Color Temperature    | 3000K - 6000K            | 3000K - 6000K            |
| protection Class     | IP65                     | IP65                     |
| Battery              | Lithium                  | Lithium                  |
| Autonomy             | min. 2 days              | min. 2 days              |
| Working Temperature  | -20°C +60°C              | -20°C +60°C              |
| Pole Height          | 3.5 m                    | 4 m                      |
| Weight               | 29.1 kg                  | 32.4 kg                  |
| Price (EXW Istanbul) | \$870                    | \$960                    |





# ROTA Angular Solar Lighting



Rota model is suitable for various application areas with its aesthetic and modular structure.

The solar panel can be rotated manually to obtain maximum utilizing from the solar irradiation.

System does not require cabling and trenching, also it provides simple plug-in and play solution with its aesthetic and portable structure.

Luminaire options between 1600-5600 lumen and pole heights ranging from 3,5m - 4m are available.

| Model                | ROTA 350                          | ROTA 400                          |
|----------------------|-----------------------------------|-----------------------------------|
| Luminaire            | ROAD/ZONE - symmetrical 60° -120° | ROAD/ZONE - symmetrical 60° -120° |
| Lumen                | 4800 lm                           | 5600 lm