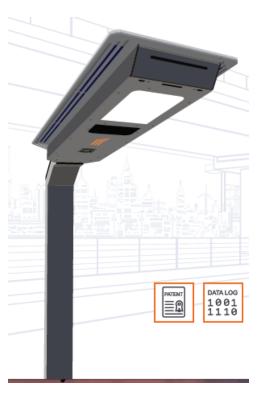

r.

Besides its energy saving and zero carbon emission features, the product also provides various options to user with its IoT compatible structure. Light level adjustments can be made easily by automatic dimming and Bluetooth remote access features. Thus, the system allows to avoid light pollution.

Fipronet A.Ş. provides various outdoor lighting solutions by its different models.

#### **Solar Lighting for Parks**

Off-grid solar lighting system for parks, sidewalks and cycle paths.



#### **Street Type Solar Light**

Off-grid solar lighting system for highways, streets & city main roads.



# **Emergency Lighting System** with Battery Backup

On-grid lighting model and operates in the event of a power failure with battery backup.







# REFA-L Solar Lighting for Walkways and Parks



The model REFA-L, specifically designed for walking trails, parks and gardens, provides secure and smooth illumination at nights as well as in emergency cases such as power cuts, disasters and earthquakes.

System does not require cabling and trenching, also it provides simple plug-in solution with its aesthetic and portable structure.

Luminaire options between 1600-4800 lumen and pole heights ranging from 3m - 3,5m are available.

| Model                | REFA L300                     | REFA L350                     |
|----------------------|-------------------------------|-------------------------------|
| Luminaire            | ZONE - symmetrical 60° - 120° | ZONE - symmetrical 60° - 120° |
| Lumen                | 4000                          | 4800 lm                       |
| Col