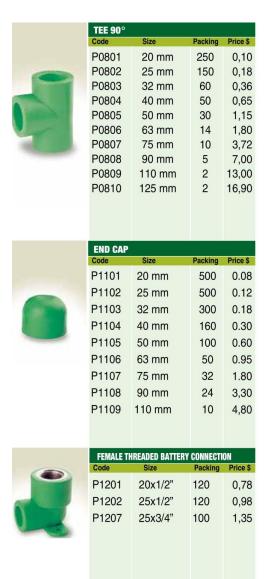

## 40% Discount on Below List Price EXW Istanbul Price

0,08

Packing

500

TEE 90° REDUCING

## 40% Discount on Below List Price EXW Istanbul Price

|   | MALE THRE | ADED BATTERY CO | NNECTION |          |
|---|-----------|-----------------|----------|----------|
| - | Code      | Size            | Packing  | Price \$ |
|   | P1221     | 20x1/2"         | 100      | 1,00     |
|   | P1222     | 25x1/2"         | 100      | 1,10     |
|   | P1208     | 25x3/4"         | 100      | 1,70     |
|   |           |                 |          |          |

MALE THREDED BATTERY BYPASS

120

120

1.80

2,10

20x1/2"

25x1/2"

P1215

P1216