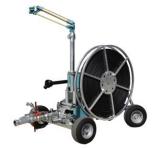

ange of Yüzüak irrigation guns is consisted of 19 models with body angles between 18 – 43 degrees in different sizes and properties. As to the traveling irrigators, Yüzüak provides service to our customers with 13 versions.

The company manufactures their products in its modern facility in Kirklareli - Turkey according to international standards and regulations. All products are manufactured in fully automated CNC machines and tested with water.

#### Impact Type Sprinkler

The range of sprinkler varies from 9 metres to 45 metres. These sprinklers work with water impact.



#### **Industrial Sprinkler**

Gear type sprinkler for industrial irrigation use. Range of shooting up to 65 metres.



#### **Irriforce Irrigation**

Wide range of traveller rainguns for agricultural or specific use.







## Price List – Impact Type Sprinkler - 1

# 40% Discount on Below List Price EXW Istanbul Price

| Product Code | Istanbul Africa WW                                                                                                                                                                                     | vw.istanbulafrica.com | List Price<br>USD | List Price<br>EURO | Euro Pallet<br>Capacity<br>(100x120x175H) |
|--------------|--------------------------------------------------------------------------------------------------------------------------------------------------------------------------------------------------------|-----------------------|-------------------|--------------------|-------------------------------------------|
| YZK035       | Yuzuak ATOM15 FC Full Cir