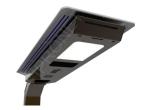

ntly, they have been focusing on outdoor lighting solutions using renewable energy sources. The company had a rapid entry into the industry by combining LED technology and solar energy in the aim of providing proper lighting solutions. Fipronet supplies cable-free reliable lighting appliances to the customer.

Besides its energy saving and zero carbon emission features, the product also provides various options to user with its IoT compatible structure. Light level adjustments can be made easily by automatic dimming and Bluetooth remote access features. Thus, the system allows to avoid light pollution.

Fipronet A.Ş. provides various outdoor lighting solutions by its different models.

#### **Solar Lighting for Parks**

Off-grid solar lighting system for parks, sidewalks and cycle paths.



#### **Street Type Solar Light**

Off-grid solar lighting system for highways, streets & city main roads.



# **Emergency Lighting System** with Battery Backup

On-grid lighting model and operates in the event of a power failure with battery backup.







# REFA-L Solar Lighting for Walkways and Parks



The model REFA-L, specifically designed for walking trails, parks and gardens, provides secure and smooth illumination at nights as well as in emergency cases such as power cuts, disasters and earthquakes.

System does not require cabling and trenching, also it provides simple plug-in solution with its aesthetic and portable structure.

Luminaire options between 1600-4800 lumen and pole heights ranging from 3m - 3,5m are available.

| Model                | REFA L300