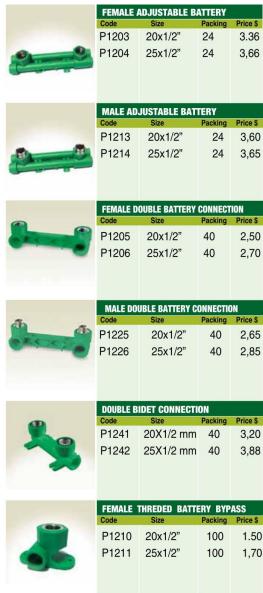

| P0703     | 32 mm  | 150     | 0,24     |  |
| P0704     | 40 mm  | 80      | 0,48     |  |
| P0705     | 50 mm  | 40      | 0,80     |  |
| P0706     | 63 mm  | 20      | 1,70     |  |
| P0707     | 75 mm  | 12      | 2,80     |  |
| P0708     | 90 mm  | 5       | 4,30     |  |
| P0709     | 110 mm | 3       | 8,00     |  |





## 40% Discount on Below List Price EXW Istanbul Price



|   | MALE THRE | ADED BATTERY CO | NNECTION |          |
|---|-----------|-----------------|----------|----------|
| - | Code      | Size            | Packing  | Price \$ |
|   | P1221     | 20x1/2"         | 100      | 1,00     |
|   | P1222     | 25x1/2"         | 100      | 1,10     |
|   | P1208     | 25x3/4"         | 100      | 1,70     |
|   |           |                 |          |          |



MALE THREDED BATTERY BYPASS

120

120

1.80

2,10

20x1/2"

25x1/2"

P1215

P1216





# 40% Discount on Below List Price EXW Istanbul Price



| ADAPTOR FEMALE THREADED |           |         |          |  |  |
|-------------------------|-----------|---------|----------|--|--|
| Code                    | Size (mm) | Packing | Price \$ |  |  |
| P1301                   | 20x1/2"   | 200     | 0,75     |  |  |
| P1302                   | 20x3/4"   | 150     | 1,04     |  |  |
| P1303                   | 25x3/4"   | 150     | 1,06     |  |  |
| P1304                   | 25x1/2"   | 150     | 0,78     |  |  |
| P1305                   | 32x3/4"   | 100     | 1,32     |  |  |
| P1306                   | 32x1"     | 80      | 2,25     |  |  |
| P1307                   | 32x1/2"   | 100     | 1