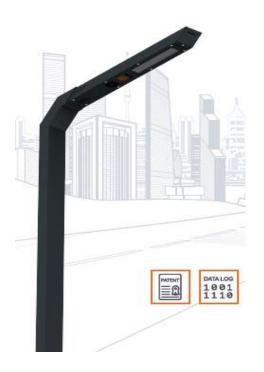

----------|---------------------|---------------------|
| Luminaire            | ROAD/ZONE 60° -120° | ROAD/ZONE 60° -120° |
| Lumen                | 6400 lm             | 9600 lm             |
| Color Temperature    | 3000 - 6000 K       | 3000K - 6000K       |
| protection Class     | IP65                | IP65                |
| Battery              | Lithium             | Lithium             |
| Autonomy             | min. 2 days         | min. 2 days         |
| Working Temperature  | -20°C +60°C         | -20°C +60°C         |
| Pole Height          | 4 m                 | 6 m                 |
| Weight               | 149 kg              | 160 kg              |
| Price (EXW Istanbul) | \$1,300             | \$1,500             |





# ISMA Battery Backup Emergency Lighting System



ISMA Battery Backup Emergency Lighting System, on-grid lighting model, operates additionaly in the event of a power failure. System provides 3-12 hours of illumination during blackout.

Luminaire options between 40W-80W and pole height 4m, 6m and 8m are available.

The system provides standard illumination via utilizing the electricity from the grid. In the event of blackout, ISMA continues to provide illumination uninterruptedly by using the power stored in its battery backup system.

| Model                | ISMA 400            | ISMA 600            |
|----------------------|---------------------|---------------------|
| Luminaire            | ROAD/ZONE 60° -120° | ROAD/ZONE 60° -120° |
| Lumen                | 6000 lm             | 9000 lm             |
| Color Temperature    | 3000 -